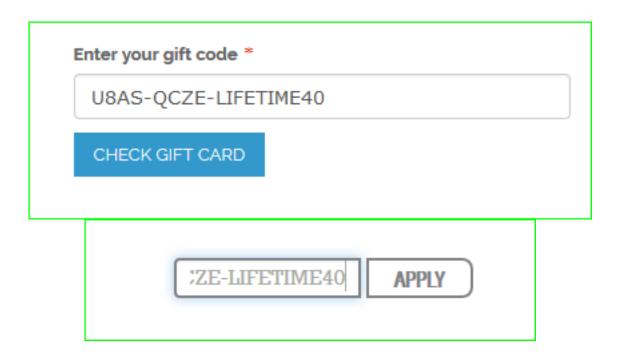

## To Use Gift Card Code:

The gift code must be copy and pasted directly from the email you received. This must include all hyphens and text, including the "LIFETIME" part with the numbers at the end, and no spaces. This code is only redeemable from www.outdoorproducts.com and no other retailer. The code goes at the bottom right of the screen where it says "promo code," click APPLY to use. Please see the attached example of what a gift card code looks like and how it should be entered into our system. You can also check the status of your gift card at the following link: https://www.outdoorproducts.com/giftvoucher/index/check/